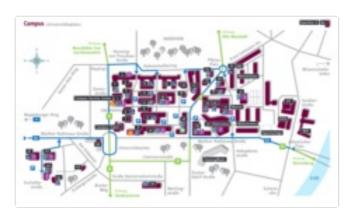

## Where do I get my apartment keys?

The guest house of the IBZ, International Meeting Center, is located right at the Campus Universitätsplatz.

Arriving in Magdeburg we ask you to pick up the IBZ keys at the Info-Point, building 09. Our service point is **open 24h/7 days**. Please present there your **passport** and you will receive the keys with all necessary information about apartment number etc. The IBZ is about 7 min away (by foot) from building 09.

The best option will be to take a taxi from the train station "Hauptbahnhof", go over the campus (about 8-10€) and ask the taxi driver to wait for you (ca. 3 min). After receiving the keys you may go over to the **IBZ**, **building 32**, located at the **Ernst-Lehmann-Straße 1**.

## Address:

Internationales Begegnungszentrum Ernst-Lehmann-Straße 1 39106 Magdeburg

Campus Universitätsplatz, Gebäude 32 accross the Nordpark, Pfälzer Platz